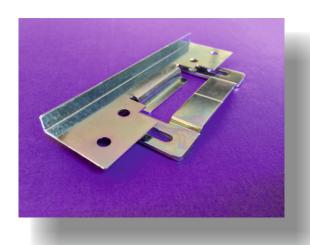

GT Composite Guardian is a revolutionary design in hinge protection system for composite doors.

It comprises of two high tensile steel components, a frame plate and a panel plate.

This product will offer a higher security rating for composite doors when tested to UK and European standards.

Part Numbers; Panel Plate GU009 Frame Plate GU008

All drawings are not to scale Reinforcement and fixings have been omitted for clarity UK Fasteners screws were used for testing when required