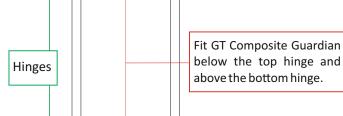

GT Composite Guardian is a revolutionary design in hinge protection system for composite doors.

It comprises of two high tensile steel components, a frame plate and a panel plate.

This product will offer a higher security rating for composite doors when tested to UK and European standards.