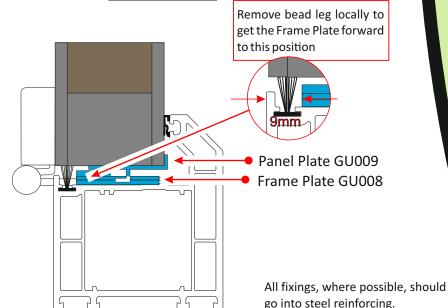

Part Numbers; Panel Plate GU009 Frame Plate GU008

All drawings are not to scale Reinforcement and fixings have been omitted for clarity UK Fasteners screws were used for testing when required